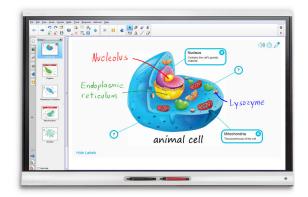

### Naturally dynamic classes

SMART kapp iQ's whiteboard allows everyone to collaborate by inking back-and-forth between the display and any mobile device, making group work and teacher-led instruction more dynamic.

Key thoughts can be captured easily by simply taking screenshots and storing them for later. Rather than furiously scribbling notes, or lecturing rote from a presentation, lessons flow naturally.