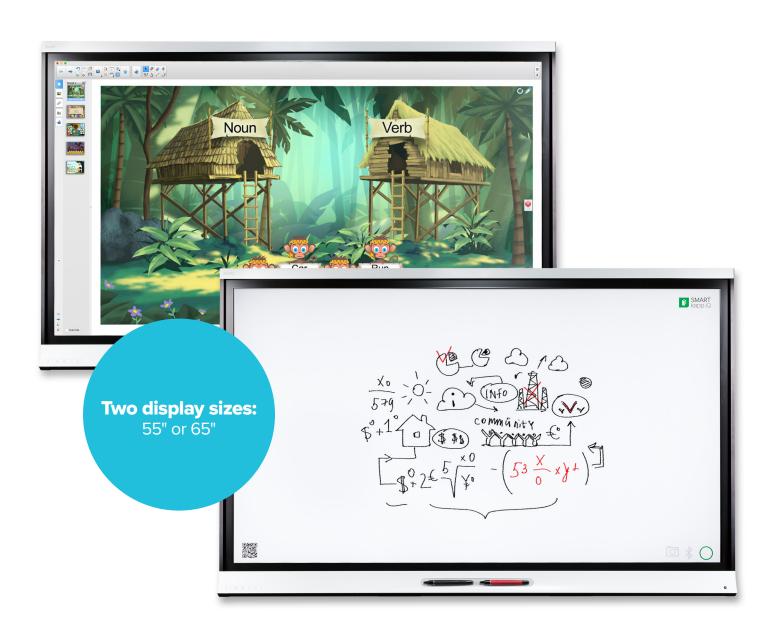

### Naturally dynamic classes

SMART kapp iQ's whiteboard allows everyone to collaborate by inking back-and-forth between the display and any mobile device, making group work and teacher-led instruction more dynamic.

Key thoughts can be captured easily by simply taking screenshots and storing them for later. Rather than furiously scribbling notes, or lecturing rote from a presentation, lessons flow naturally.

#### Powered by SMART Learning Suite

SMART Learning Suite includes SMART Notebook® software, SMART amp™ software and SMART Lesson Activity Builder. Together, they connect students, teachers and devices to turn lessons into enriching learning experiences.